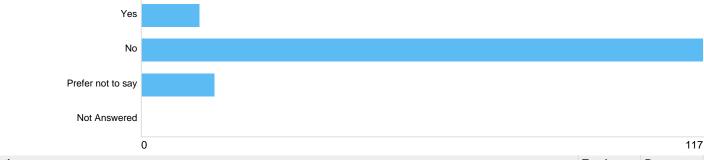

Question 8: Do you consider yourself to have a disability? Under the Equality Act, you are disabled if you have a long-term physical or mental impairment which affects your ability to carry out day-to-day activities.

# **Question 8 Disability**

| Option            | Total | Percent |
|-------------------|-------|---------|
| Yes               | 12    | 8.33%   |
| No                | 117   | 81.25%  |
| Prefer not to say | 15    | 10.42%  |
| Not Answered      | 0     | 0%      |