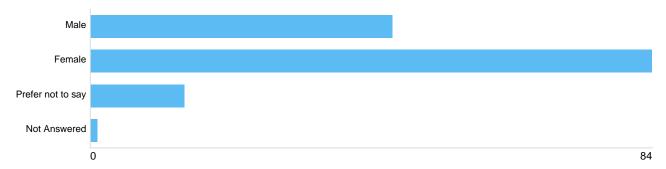

# Question 4: What is your gender?

#### **Question 4 Gender**

| Option            | Total | Percent |
|-------------------|-------|---------|
| Male              | 45    | 31.25%  |
| Female            | 84    | 58.33%  |
| Prefer not to say | 14    | 9.72%   |
| Not Answered      | 1     | 0.69%   |