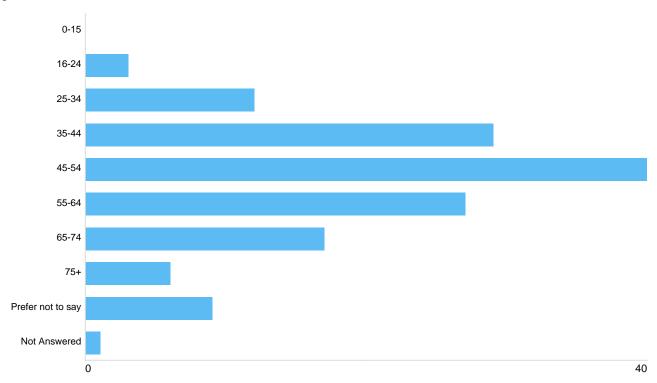

# Question 6: What is your age group?

# **Question 6 Age**

| Option            | Total | Percent |
|-------------------|-------|---------|
| 0-15              | 0     | 0%      |
| 16-24             | 3     | 2.08%   |
| 25-34             | 12    | 8.33%   |
| 35-44             | 29    | 20.14%  |
| 45-54             | 40    | 27.78%  |
| 55-64             | 27    | 18.75%  |
| 65-74             | 17    | 11.81%  |
| 75+               | 6     | 4.17%   |
| Prefer not to say | 9     | 6.25%   |
| Not Answered      | 1     | 0.69%   |