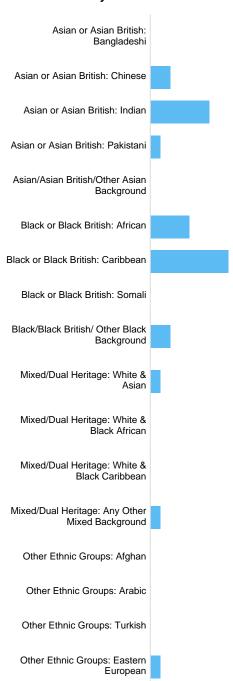

# **Question 7: Please state your ethnicity:**

#### **Question 7 Ethnicity**

| Option                                                   | Total | Percent |
|----------------------------------------------------------|-------|---------|
| Asian or Asian British: Bangladeshi                      | 0     | 0%      |
| Asian or Asian British: Chinese                          | 2     | 1.39%   |
| Asian or Asian British: Indian                           | 6     | 4.17%   |
| Asian or Asian British: Pakistani                        | 1     | 0.69%   |
| Asian/Asian British/Other Asian Background               | 0     | 0%      |
| Black or Black British: African                          | 4     | 2.78%   |
| Black or Black British: Caribbean                        | 8     | 5.56%   |
| Black or Black British: Somali                           | 0     | 0%      |
| Black/Black British/ Other Black Background              | 2     | 1.39%   |
| Mixed/Dual Heritage: White & Asian                       | 1     | 0.69%   |
| Mixed/Dual Heritage: White & Black African               | 0     | 0%      |
| Mixed/Dual Heritage: White & Black Caribbean             | 0     | 0%      |
| Mixed/Dual Heritage: Any Other Mixed Background          | 1     | 0.69%   |
| Other Ethnic Groups: Afghan                              | 0     | 0%      |
| Other Ethnic Groups: Arabic                              | 0     | 0%      |
| Other Ethnic Groups: Turkish                             | 0     | 0%      |
| Other Ethnic Groups: Eastern European                    | 1     | 0.69%   |
| Other Ethnic Groups / Any other Groups                   | 1     | 0.69%   |
| White: British /English/ Welsh/ Scottish/ Northern Irish | 58    | 40.28%  |
| White: Irish                                             | 12    | 8.33%   |
| White: Traveller of Irish Heritage                       | 0     | 0%      |
| White: Gypsy/Roma                                        | 0     | 0%      |
| White: Other                                             | 20    | 13.89%  |
| Prefer not to say                                        | 25    | 17.36%  |
| Not Answered                                             | 2     | 1.39%   |