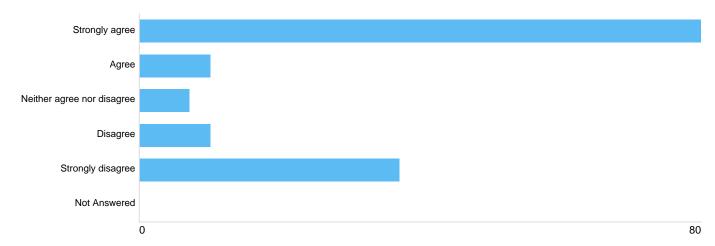

# Question 1: To what extent do you agree that a Public Spaces Protection Order should be introduced in Brent Parks, Open Spaces, Cemeteries and Graveyards?

#### Question 1:

| Option                     | Total | Percent |
|----------------------------|-------|---------|
| Strongly agree             | 80    | 55.56%  |
| Agree                      | 10    | 6.94%   |
| Neither agree nor disagree | 7     | 4.86%   |
| Disagree                   | 10    | 6.94%   |
| Strongly disagree          | 37    | 25.69%  |
| Not Answered               | 0     | 0%      |