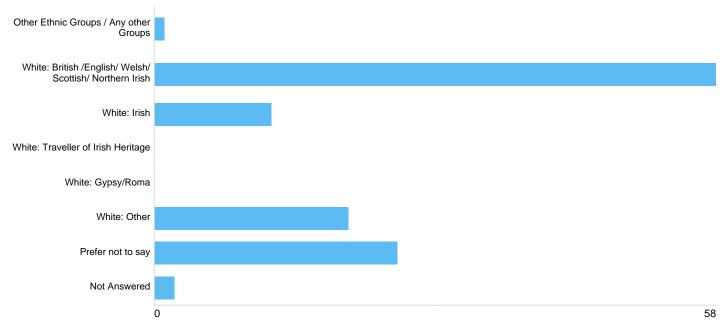

# **Question 7: Please state your ethnicity:**

#### **Question 7 Ethnicity**

| Option                                                   | Total | Percent |
|----------------------------------------------------------|-------|---------|
| Asian or Asian British: Bangladeshi                      | 0     | 0%      |
| Asian or Asian British: Chinese                          | 2     | 1.39%   |
| Asian or Asian British: Indian                           | 6     | 4.17%   |
| Asian or Asian British: Pakistani                        | 1     | 0.69%   |
| Asian/Asian British/Other Asian Background               | 0     | 0%      |
| Black or Black British: African                          | 4     | 2.78%   |
| Black or Black British: Caribbean                        | 8     | 5.56%   |
| Black or Black British: Somali                           | 0     | 0%      |
| Black/Black British/ Other Black Background              | 2     | 1.39%   |
| Mixed/Dual Heritage: White & Asian                       | 1     | 0.69%   |
| Mixed/Dual Heritage: White & Black African               | 0     | 0%      |
| Mixed/Dual Heritage: White & Black Caribbean             | 0     | 0%      |
| Mixed/Dual Heritage: Any Other Mixed Background          | 1     | 0.69%   |
| Other Ethnic Groups: Afghan                              | 0     | 0%      |
| Other Ethnic Groups: Arabic                              | 0     | 0%      |
| Other Ethnic Groups: Turkish                             | 0     | 0%      |
| Other Ethnic Groups: Eastern European                    | 1     | 0.69%   |
| Other Ethnic Groups / Any other Groups                   | 1     | 0.69%   |
| White: British /English/ Welsh/ Scottish/ Northern Irish | 58    | 40.28%  |
| White: Irish                                             | 12    | 8.33%   |
| White: Traveller of Irish Heritage                       | 0     | 0%      |
| White: Gypsy/Roma                                        | 0     | 0%      |
| White: Other                                             | 20    | 13.89%  |
| Prefer not to say                                        | 25    | 17.36%  |
| Not Answered                                             | 2     | 1.39%   |