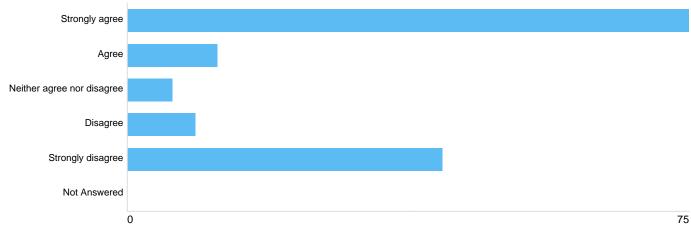

Question 2: To what extent do you agree with the prohibitions proposed for a Public Spaces Protection Order in Brent Park's, Open Spaces, Cemeteries and Graveyards?

#### Question 2:

| Option                     | Total | Percent |
|----------------------------|-------|---------|
| Strongly agree             | 75    | 52.08%  |
| Agree                      | 12    | 8.33%   |
| Neither agree nor disagree | 6     | 4.17%   |
| Disagree                   | 9     | 6.25%   |
| Strongly disagree          | 42    | 29.17%  |
| Not Answered               | 0     | 0%      |