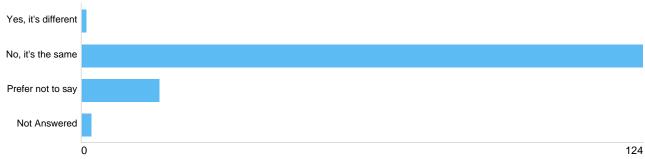

# Question 5: Is your gender identity different to the sex you were assumed to be at birth?

# **Question 5 Gender Assignment**

| Option              | Total | Percent |
|---------------------|-------|---------|
| Yes, it's different | 1     | 0.69%   |
| No, it's the same   | 124   | 86.11%  |
| Prefer not to say   | 17    | 11.81%  |
| Not Answered        | 2     | 1.39%   |